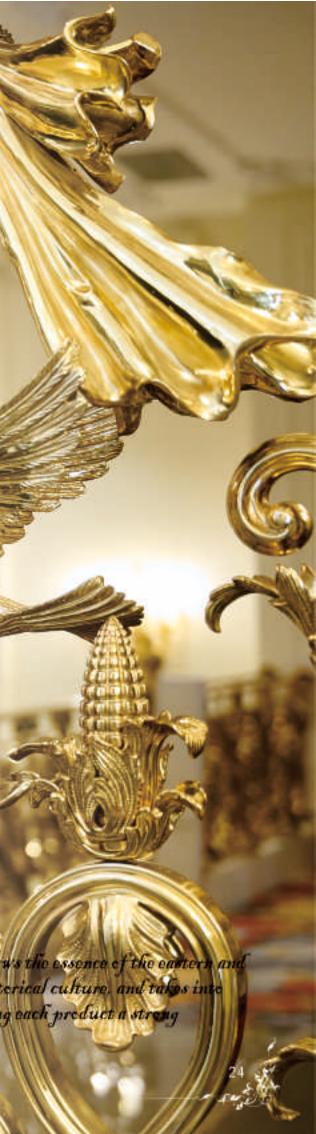

## **BRASS SCREENS**

Faylong Brass Screen

With the heart of a craftsman. Faylong draws the essence of the eastern and western cultures, excavates the classical historical culture, and takes into account the aesthetic of modern people, giving each product a strong cultural connetation