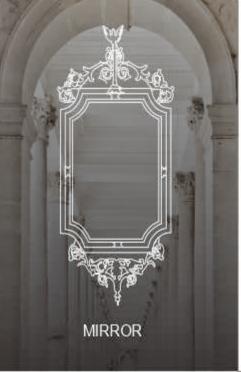

# 

MIRROR

18155

SIZE-0680-H1200

# NOBLE

|   | MIRROR          |   |
|---|-----------------|---|
|   | 1996            |   |
| - | -00 200-        | - |
|   | SIZE:W960*H1550 |   |

-co2000