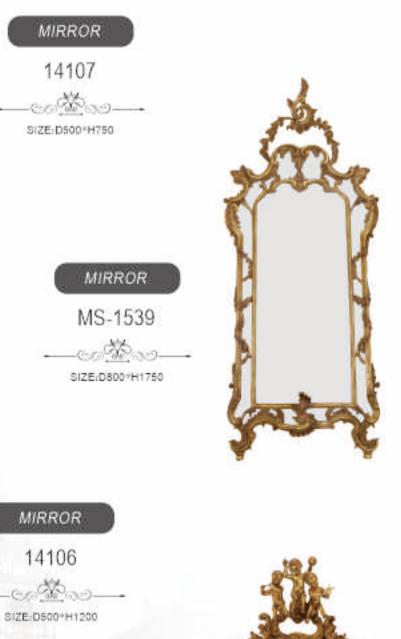

# 

MIRROR

18155

SIZE-0680-H1200

# NOBLE

|   | MIRROR          |   |
|---|-----------------|---|
|   | 1996            |   |
| - | -00 200-        | - |
|   | SIZE:W960*H1550 |   |

-co2000