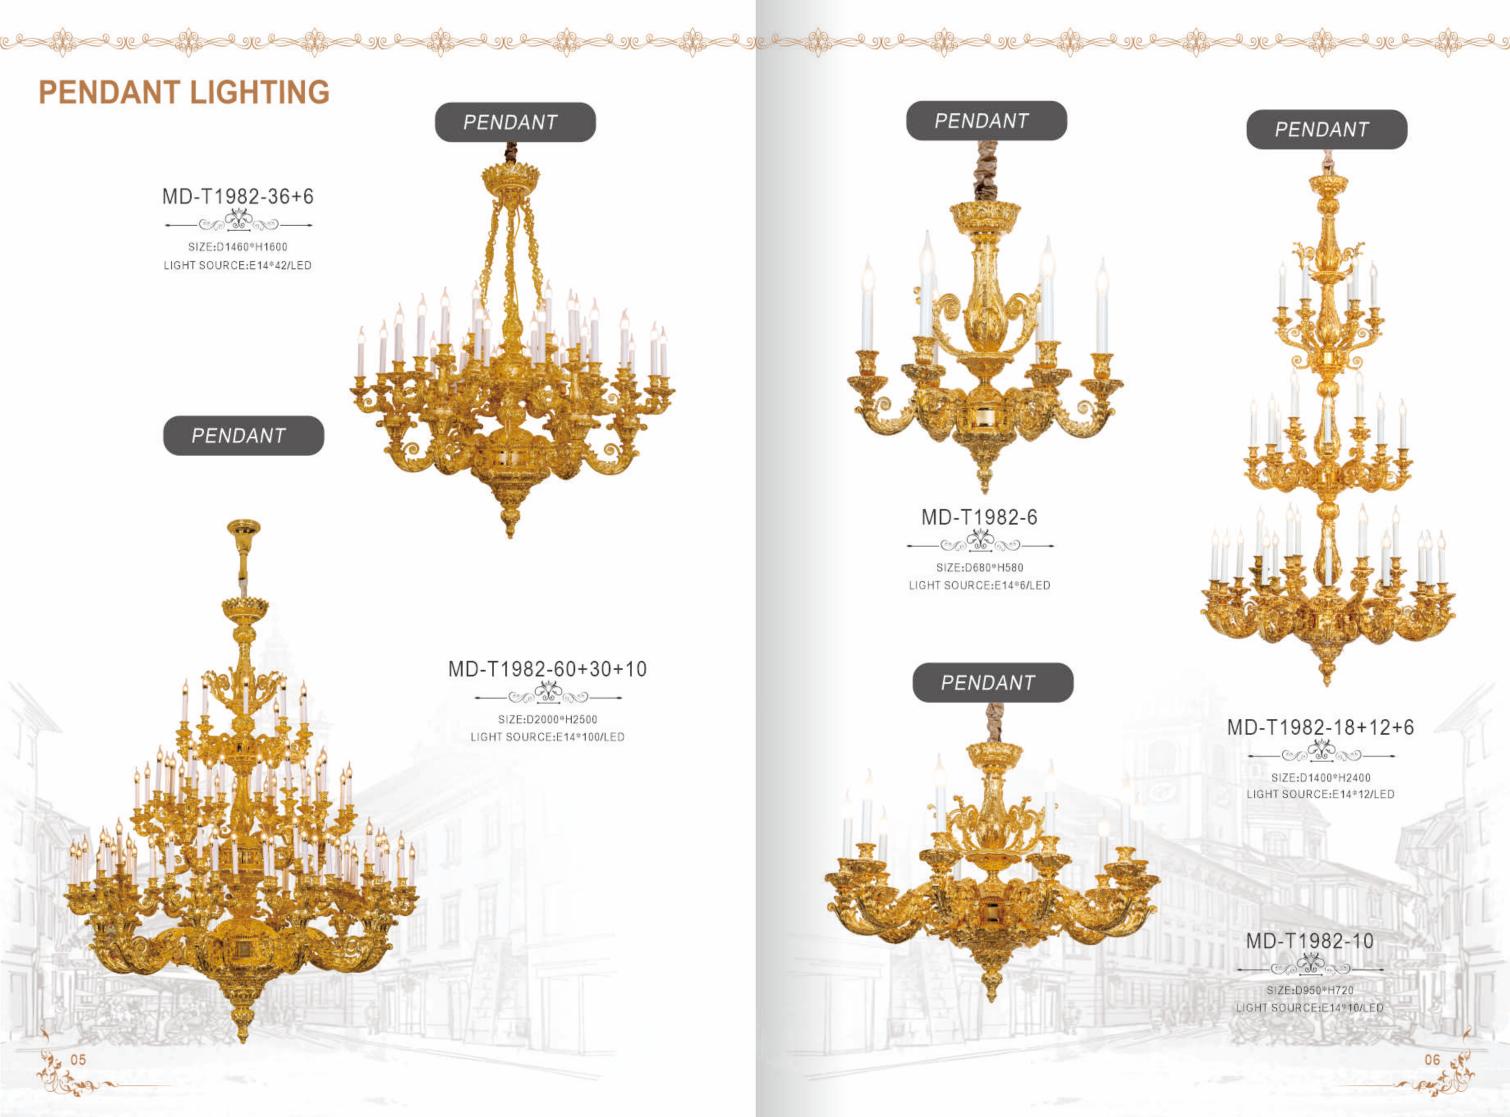

and rational presentation. Simple and not vulgar flashy, extravagant and not exposed, only to create eternal classics





MD-T2020216-10+5

SIZE-D960\*H700 LIGHT SOURCE:E14\*15/LED

PENDANT





SIZE:D800\*H520 LIGHT SOURCE:E14\*8/LED



# FAYLONG LIGHTING

Full of the onthusiasm and exquisite skills of workers, inheriting a hundred years of European dewaxing ancient method of copper casting technology, one hundred percentage handmade exquisite and rich modeling. from design, carving, mold, wax, casting, to the later welding, pickling, polishing, polishing, coloring, assembly and other processes, completely handmade, each product can be used as a unique artistic masterpiece.

A theusand times of manual curving. only for the first theusand and one stunning



the set of the set of





























MD-T202021-8

LIGHT SOURCE:E14\*B/LED







### **PENDANT LIGHTING**

#### MD-T202021-10+5

SIZE:D960\*H950



# WALL LAMP



#### WALL LAMP

#### MB-T1982-5+1

SIZE:D450\*H960 LIGHT SOURCE:E14\*6/LED



#### WALL LAMP

MB-T21126-1 SIZE:W125\*S220\*H900 LIGHT SOURCE/E14\*1/LED



MB-T1979-2 -cotton-

SIZE:W500+S550+H1200 LIGHT SOURCE:E14\*10/LED





et - de - se - de - s

#### WALLLAMP

MB-T18192-3 SIZE:W400\*S160\*H800

LIGHT SOURCE:E14+3/LED

WALLLAMP

MB-T1979-2

SIZE:W390\*S200\*H650

LIGHT SOURCE:E14\*2/LED



MB-T1925-3 \_\_\_\_\_

SIZE:W450\*S250\*H860 LIGHT SOURCE:E14\*3/LED





TABLE LAMP

SIZE:D380\*H730

TABLE LAMP

SIZE:D530\*H1100 LIGHT SOURCE:E1447/LED

TABLE LAMP

MT-T15149-5

SIZE:D450=H800 LIGHT SOURCE:E1445/LED



#### MT-T1746-4+1

SIZE:D400\*H90