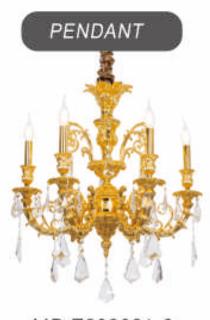

MD-T2020216-10+5

SIZE-D960\*H700 LIGHT SOURCE:E14\*15/LED

PENDANT

SIZE:D800\*H520 LIGHT SOURCE:E14\*8/LED

### **PENDANT LIGHTING**