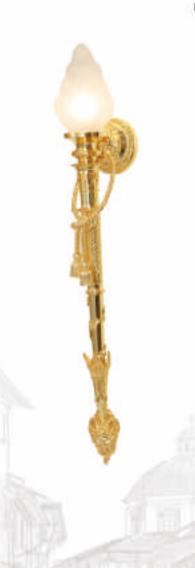

D960\*H700 LIGHT SOURCE:E14\*15/LED

PENDANT





SIZE:D800\*H520 LIGHT SOURCE:E14\*8/LED



# FAYLONG LIGHTING

Full of the onthusiasm and exquisite skills of workers, inheriting a hundred years of European dewaxing ancient method of copper casting technology, one hundred percentage handmade exquisite and rich modeling. from design, carving, mold, wax, casting, to the later welding, pickling, polishing, polishing, coloring, assembly and other processes, completely handmade, each product can be used as a unique artistic masterpiece.

A theusand times of manual curving. only for the first theusand and one stunning



the set of the set of





























MD-T202021-8

LIGHT SOURCE:E14\*B/LED







### **PENDANT LIGHTING**

#### MD-T202021-10+5

SIZE:D960\*H950



# WALL LAMP



#### WALL LAMP

#### MB-T1982-5+1

SIZE:D450\*H960 LIGHT SOURCE:E14\*6/LED



#### WALL LAMP

MB-T21126-1 SIZE:W125\*S220\*H900 LIGHT SOURCE/E14\*1/LED



MB-T1979-2 -cotton-

SIZE:W500+S550+H1200 LIGHT SOURCE:E14\*10/LED





et - de - se - de - s

#### WALLLAMP

MB-T18192-3 SIZE:W400\*S160\*H800

LIGHT SOURCE:E14+3/LED

WALLLAMP

MB-T1979-2

SIZE:W390\*S200\*H650

LIGHT SOURCE:E14\*2/LED



MB-T1925-3 \_\_\_\_\_

SIZE:W450\*S250\*H860 LIGHT SOURCE:E14\*3/LED





TABLE LAMP

SIZE:D380\*H730

TABLE LAMP

SIZE:D530\*H1100 LIGHT SOURCE:E1447/LED

TABLE LAMP

MT-T15149-5

SIZE:D450=H800 LIGHT SOURCE:E1445/LED



#### MT-T1746-4+1

SIZE:D400\*H900

LIGHT SOURCE:E14\*5/LED

# 





MIRROR

18155

SIZE-0680-H1200

# NOBLE



|   | MIRROR          |   |
|---|-----------------|---|
|   | 1996