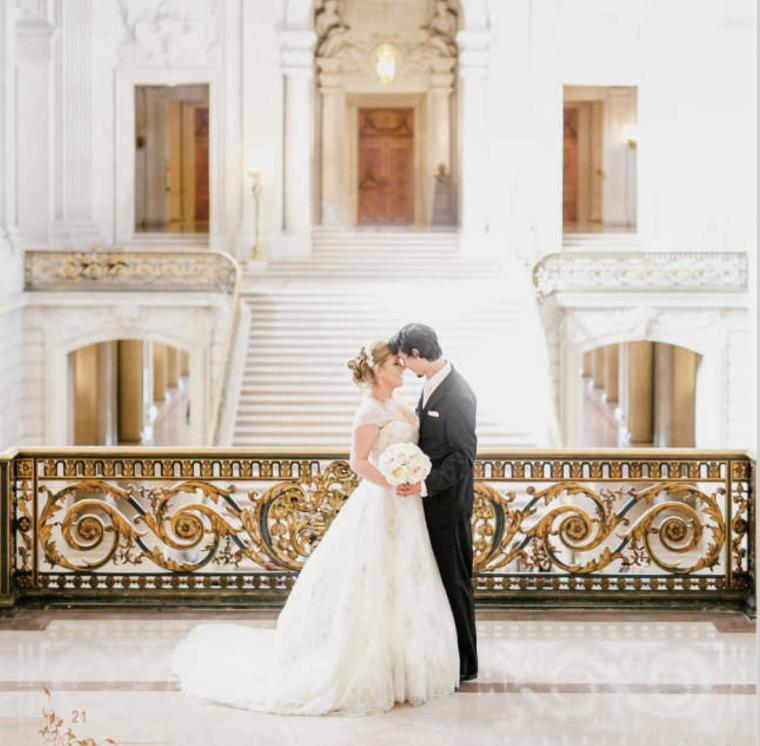

TABLE LAMP

MT-T15149-5

SIZE:D450=H800 LIGHT SOURCE:E1445/LED



#### MT-T1746-4+1

SIZE:D400\*H900

LIGHT SOURCE:E14\*5/LED

# 





MIRROR

18155

SIZE-0680-H1200

# NOBLE



|   | MIRROR          |   |
|---|-----------------|---|
|   | 1996            |   |
| - | -00 200-        | - |
|   | SIZE:W960*H1550 |   |









-co2000









# STAIRS

European-aryle bedroom not only luxurious atmosphere, more is comfortatile and romantic. Through the perfect classic line, refinement of the details, to bring the family endless comfortable. toucin in fact, harmony is the highest realm of European style.



Long culture, classic temperament, gorgeous and not exposed, a kind of harmonicus and beautiful state with nature, as if it is growing out of nature.





# Faylong Staircase Handrails









## **BRASS SCREENS**



Faylong Brass Screen

With the heart of a craftsman. Faylong draws the essence of the eastern and western cultures, excavates the classical historical culture, and takes into account the aesthetic of modern people, giving each product a strong cultural connetation