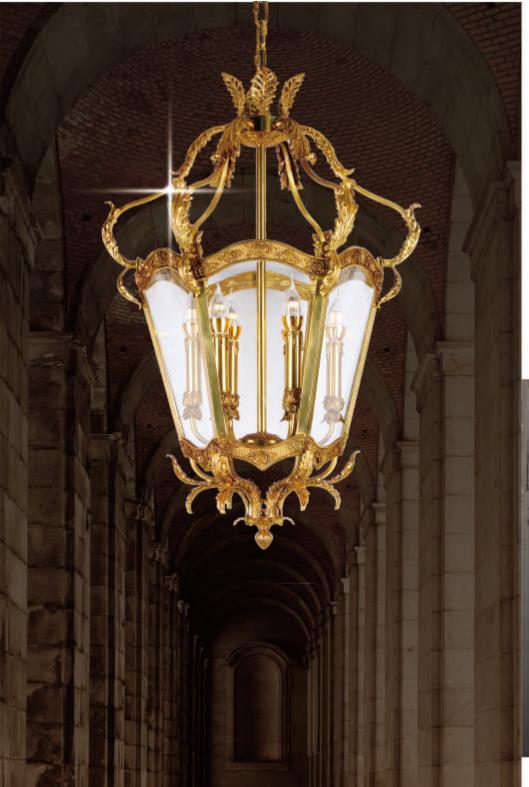

# ANTIQUE BRASS LIGHTING

Faylong products through the artist's rich imagination tangible and rational presentation. Simple and not vulgar flashy, extravagant and not exposed, only to create eternal classics

### **PENDANT LIGHTING**