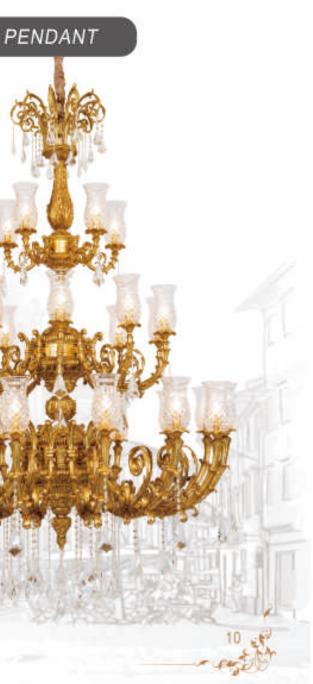

216-10+5

SIZE-D960\*H700 LIGHT SOURCE:E14\*15/LED

PENDANT





SIZE:D800\*H520 LIGHT SOURCE:E14\*8/LED



# FAYLONG LIGHTING

Full of the onthusiasm and exquisite skills of workers, inheriting a hundred years of European dewaxing ancient method of copper casting technology, one hundred percentage handmade exquisite and rich modeling. from design, carving, mold, wax, casting, to the later welding, pickling, polishing, polishing, coloring, assembly and other processes, completely handmade, each product can be used as a unique artistic masterpiece.

A theusand times of manual curving. only for the first theusand and one stunning



the set of the set of





























MD-T202021-8

LIGHT SOURCE:E14\*B/LED







### **PENDANT LIGHTING**

#### MD-T202021-10+5

SIZE:D960\*H950



# WALL LAMP



#### WALL LAMP

#### MB-T1982-5+1

SIZE:D450\*H960 LIGHT SOURCE:E14\*6/LED



#### WALL LAMP

MB-T21126-1 SIZE:W125\*S220\*H900 LIGHT SOURCE/E14\*1/LED



MB-T1979-2 -cotton-

SIZE:W500+S550+H1200 LIGHT SOURCE:E14\*10/LED





et - de - se - de - s

#### WALLLAMP

MB-T18192-3 SIZE:W400\*S160\*H800

LIGHT SOURCE:E14+3/LED

WALLLAMP

MB-T1979-2

SIZE:W390\*S200\*H650

LIGHT SOURCE:E14\*2/LED



MB-T1925-3 \_\_\_\_\_

SIZE:W450\*S250\*H860 LIGHT SOURCE:E14\*3/LED





TABLE LAMP

SIZE:D380\*H730

TABLE LAMP

SIZE:D530\*H1100 LIGHT SOURCE:E1447/LED

TABLE LAMP

MT-T15149-5

SIZE:D450=H800 LIGHT SOURCE:E1445/LED



#### MT-T1746-4+1

SIZE:D400\*H900

LIGHT SOURCE:E14\*5/LED

# 





MIRROR

18155

SIZE-0680-H1200

# NOBLE



|   | MIRROR          |   |
|---|-----------------|--