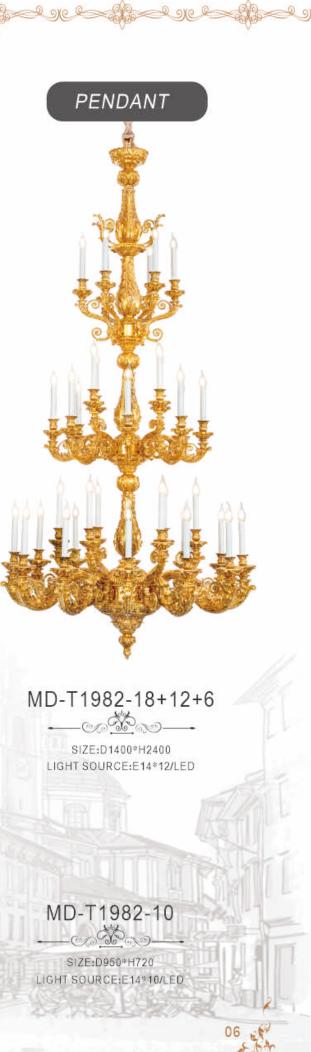

nd rational presentation. Simple and not vulgar flashy, extravagant and not exposed, only to create eternal classics





MD-T2020216-10+5

SIZE-D960\*H700 LIGHT SOURCE:E14\*15/LED

PENDANT





SIZE:D800\*H520 LIGHT SOURCE:E14\*8/LED



# FAYLONG LIGHTING

Full of the onthusiasm and exquisite skills of workers, inheriting a hundred years of European dewaxing ancient method of copper casting technology, one hundred percentage handmade exquisite and rich modeling. from design, carving, mold, wax, casting, to the later welding, pickling, polishing, polishing, coloring, assembly and other processes, completely handmade, each product can be used as a unique artistic masterpiece.

A theusand times of manual curving. only for the first theusand and one stunning



the set of the set of





























MD-T202021-8

LIGHT SOURCE:E14\*B/LED







### **PENDANT LIGHTING**

#### MD-T202021-10+5

SIZE:D960\*H950



# WALL LAMP



#### WALL LAMP

#### MB-T1982-5+1

SIZE:D450\*H960 LIGHT SOURCE:E14\*6/LED



#### WALL LAMP

MB-T21126-1 SIZE:W125\*S220\*H900 LIGHT SOURCE/E14\*1/LED



MB-T1979-2 -cotton-

SIZE:W500+S550+H1200 LIGHT SOURCE:E14\*10/LED





et - de - se - de - s

#### WALLLAMP

MB-T18192-3 SIZE:W400\*S160\*H800

LIGHT SOURCE:E14+3/LED

WALLLAMP

MB-T1979-2

SIZE:W390\*S200\*H650

LIGHT SOURCE:E14\*2/LED



MB-T1925-3 \_\_\_\_\_

SIZE:W450\*S250\*H860 LIGHT SOURCE:E14\*3/LED





TABLE LAMP

SIZE:D380\*H730

TABLE LAMP

SIZE:D530\*H1100 LIGHT SOURCE:E1447/LED

TABLE LAMP

MT-T15149-5

SIZE:D450=H800 LIGHT SOURCE:E1445/LED



#### MT-T1746-4+1

SIZE:D400\*H900