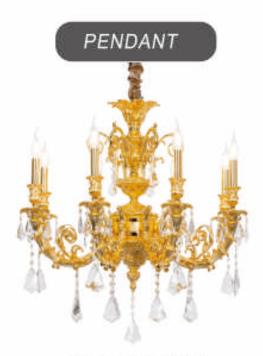

A theusand times of manual curving. only for the first theusand and one stunning

the set of the set of

MD-T202021-8

LIGHT SOURCE:E14\*B/LED

### **PENDANT LIGHTING**