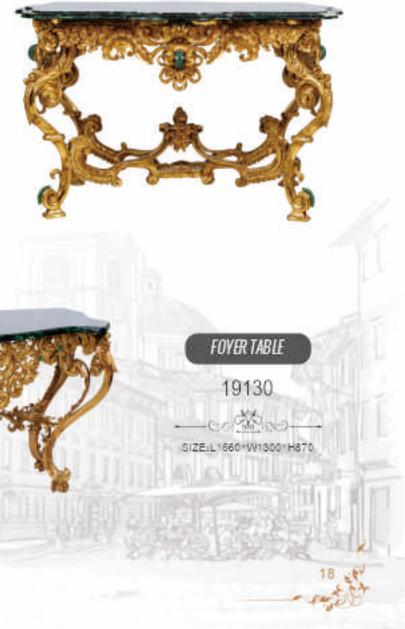

LAMP

MB-T21126-1 SIZE:W125\*S220\*H900 LIGHT SOURCE/E14\*1/LED



MB-T1979-2 -cotton-

SIZE:W500+S550+H1200 LIGHT SOURCE:E14\*10/LED





et - de - se - de - s

#### WALLLAMP

MB-T18192-3 SIZE:W400\*S160\*H800

LIGHT SOURCE:E14+3/LED

WALLLAMP

MB-T1979-2

SIZE:W390\*S200\*H650

LIGHT SOURCE:E14\*2/LED



MB-T1925-3 \_\_\_\_\_

SIZE:W450\*S250\*H860 LIGHT SOURCE:E14\*3/LED





TABLE LAMP

SIZE:D380\*H730

TABLE LAMP

SIZE:D530\*H1100 LIGHT SOURCE:E1447/LED

TABLE LAMP

MT-T15149-5

SIZE:D450=H800 LIGHT SOURCE:E1445/LED



#### MT-T1746-4+1

SIZE:D400\*H900

LIGHT SOURCE:E14\*5/LED

# 





MIRROR

18155

SIZE-0680-H1200

# NOBLE



|   | MIRROR          |   |
|---|-----------------|---|
|   | 1996            |   |
| - | -00 200-        | - |
|   | SIZE:W960*H1550 |   |









-co2000









# STAIRS

European-aryle bedroom not only luxurious atmosphere, more is comfortatile and romantic. Through the perfect classic line, refinement of the details, to bring the family endless comfortable. toucin in fact, harmony is the highest realm of European style.



Long culture, classic temperament, gorgeous and not exposed, a kind of harmonicus and beautiful state with nature, as if it is growing out of nature.





# Faylong Staircase Handrails









## **BRASS SCREENS**



Faylong Brass Screen

With the heart of a craftsman. Faylong draws the essence of the eastern and western cultures, excavates the classical historical culture, and takes into account the aesthetic of modern people, giving each product a strong cultural connetation