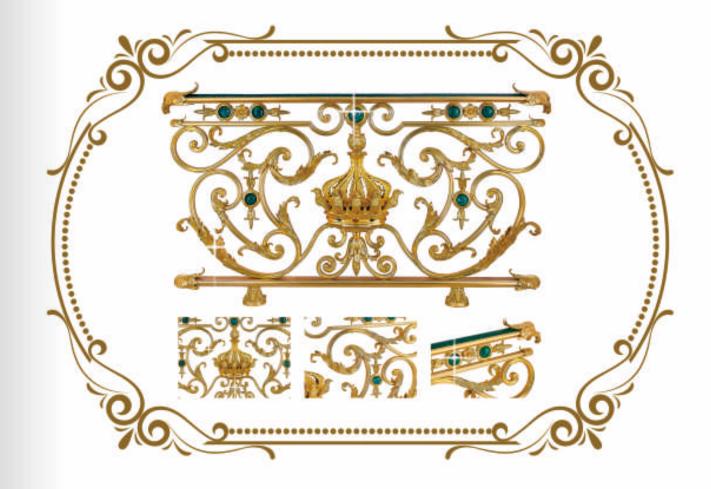

TABLE LAMP

MT-T15149-5

SIZE:D450=H800 LIGHT SOURCE:E1445/LED



#### MT-T1746-4+1

SIZE:D400\*H900

LIGHT SOURCE:E14\*5/LED

# 





MIRROR

18155

SIZE-0680-H1200

# NOBLE



|   | MIRROR          |   |
|---|-----------------|---|
|   | 1996            |   |
| - | -00 200-        | - |
|   | SIZE:W960*H1550 |   |









-co2000









# STAIRS

European-aryle bedroom not only luxurious atmosphere, more is comfortatile and romantic. Through the perfect classic line, refinement of the details, to bring the family endless comfortable. toucin in fact, harmony is the highest realm of European style.



Long culture, classic temperament, gorgeous and not exposed, a kind of harmonicus and beautiful state with nature, as if it is growing out of nature.





# Faylong Staircase Handrails









## **BRASS SCREENS**



Faylong Brass Screen

With the heart of a craftsman. Faylong draws the essence of the eastern and western cultures, excavates the classical historical culture, and takes into account the aesthetic of modern people, giving each product a strong cultural connetation