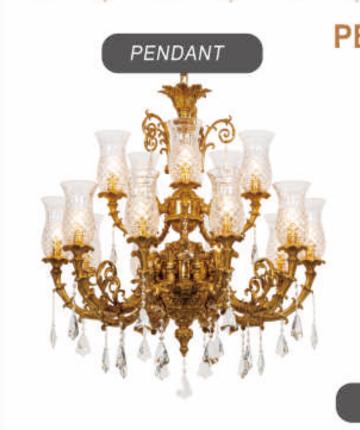

ravagant and not exposed, only to create eternal classics





MD-T2020216-10+5

SIZE-D960\*H700 LIGHT SOURCE:E14\*15/LED

PENDANT





SIZE:D800\*H520 LIGHT SOURCE:E14\*8/LED



# FAYLONG LIGHTING

Full of the onthusiasm and exquisite skills of workers, inheriting a hundred years of European dewaxing ancient method of copper casting technology, one hundred percentage handmade exquisite and rich modeling. from design, carving, mold, wax, casting, to the later welding, pickling, polishing, polishing, coloring, assembly and other processes, completely handmade, each product can be used as a unique artistic masterpiece.

A theusand times of manual curving. only for the first theusand and one stunning



the set of the set of





























MD-T202021-8

LIGHT SOURCE:E14\*B/LED







### **PENDANT LIGHTING**

#### MD-T202021-10+5

SIZE:D960\*H950



# WALL LAMP



#### WALL LAMP

#### MB-T1982-5+1

SIZE:D450\*H960 LIGHT SOURCE:E14\*6/LED



#### WALL LAMP

MB-T21126-1 SIZE:W125\*S220\*H900 LIGHT SOURCE/E14\*1/LED



MB-T1979-2 -cotton-

SIZE:W500+S550+H1200 LIGHT SOURCE:E14\*10/LED





et - de - se - de - s

#### WALLLAMP

MB-T18192-3 SIZE:W400\*S160\*H800

LIGHT SOURCE:E14+3/LED

WALLLAMP

MB-T1979-2

SIZE:W390\*S200\*H650

LIGHT SOURCE:E14\*2/LED



MB-T1925-3 \_\_\_\_\_

SIZE:W450\*S250\*H860 LIGHT SOURCE:E14\*3/LED





TABLE LAMP

SIZE:D380\*H730

TABLE LAMP

SIZE:D530\*H1100 LIGHT SOURCE:E1447/LED

TABLE LAMP

MT-T15149-5

SIZE:D450=H800 LIGHT SOURCE:E1445/LED



#### MT-T1746-4+1

SIZE:D400\*H900

LIGHT SOURCE:E14\*5/LED

# 





MIRROR

18155

SIZE-0680-