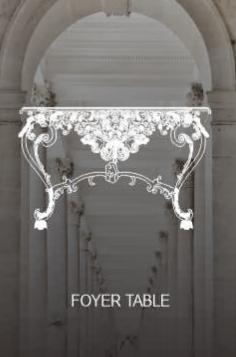

SIZE:W450\*S250\*H860 LIGHT SOURCE:E14\*3/LED

TABLE LAMP

SIZE:D380\*H730

TABLE LAMP

SIZE:D530\*H1100 LIGHT SOURCE:E1447/LED

TABLE LAMP

MT-T15149-5

SIZE:D450=H800 LIGHT SOURCE:E1445/LED