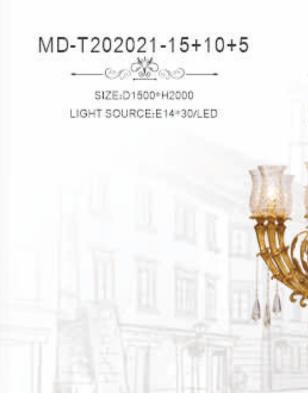

vagant and not exposed, only to create eternal classics





MD-T2020216-10+5

SIZE-D960\*H700 LIGHT SOURCE:E14\*15/LED

PENDANT





SIZE:D800\*H520 LIGHT SOURCE:E14\*8/LED



# FAYLONG LIGHTING

Full of the onthusiasm and exquisite skills of workers, inheriting a hundred years of European dewaxing ancient method of copper casting technology, one hundred percentage handmade exquisite and rich modeling. from design, carving, mold, wax, casting, to the later welding, pickling, polishing, polishing, coloring, assembly and other processes, completely handmade, each product can be used as a unique artistic masterpiece.

A theusand times of manual curving. only for the first theusand and one stunning



the set of the set of





























MD-T202021-8

LIGHT SOURCE:E14\*B/LED







### **PENDANT LIGHTING**

#### MD-T202021-10+5

SIZE:D960\*H950



# WALL LAMP



#### WALL LAMP

#### MB-T1982-5+1

SIZE:D450\*H960 LIGHT SOURCE:E14\*6/LED



#### WALL LAMP

MB-T21126-1 SIZE:W125\*S220\*H900 LIGHT SOURCE/E14\*1/LED



MB-T1979-2 -cotton-

SIZE:W500+S550+H1200 LIGHT SOURCE:E14\*10/LED





et - de - se - de - s

#### WALLLAMP

MB-T18192-3 SIZE:W400\*S160\*H800

LIGHT SOURCE:E14+3/LED

WALLLAMP

MB-T1979-2

SIZE:W390\*S200\*H650

LIGHT SOURCE:E14\*2/LED



MB-T1925-3 \_\_\_\_\_

SIZE:W450\*S250\*H860 LIGHT SOURCE:E14\*3/LED





TABLE LAMP

SIZE:D380\*H730

TABLE LAMP

SIZE:D530\*H1100 LIGHT SOURCE:E1447/LED

TABLE LAMP

MT-T15149-5

SIZE:D450=H800 LIGHT SOURCE:E1445/LED



#### MT-T1746-4+1

SIZE:D400\*H900

LIGHT SOURCE:E14\*5/LED

# 





MIRROR

18155

SIZE-0680-H1