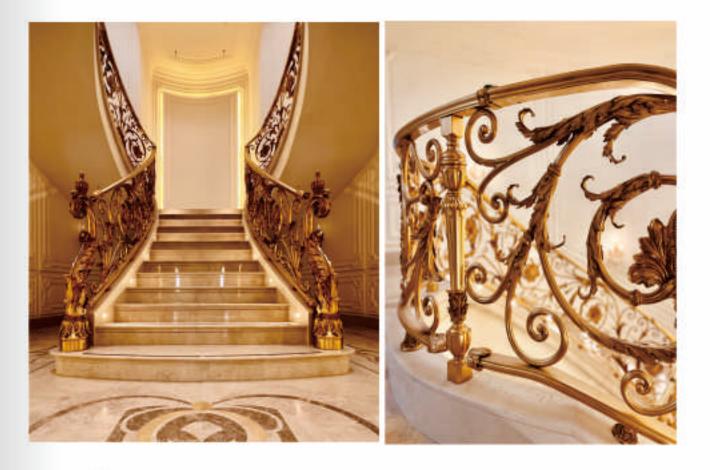

# STAIRS

European-aryle bedroom not only luxurious atmosphere, more is comfortatile and romantic. Through the perfect classic line, refinement of the details, to bring the family endless comfortable. toucin in fact, harmony is the highest realm of European style.

# Faylong Staircase Handrails