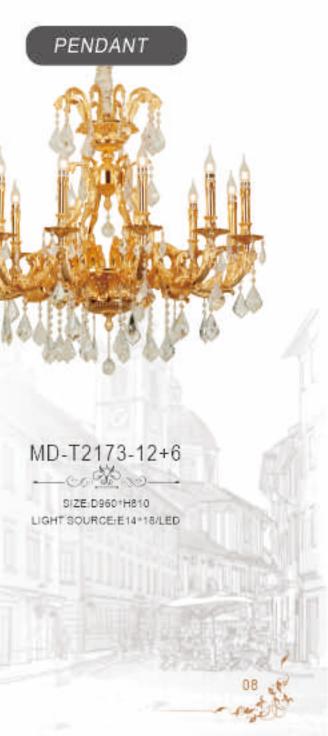

presentation. Simple and not vulgar flashy, extravagant and not exposed, only to create eternal classics





MD-T2020216-10+5

SIZE-D960\*H700 LIGHT SOURCE:E14\*15/LED

PENDANT





SIZE:D800\*H520 LIGHT SOURCE:E14\*8/LED



# FAYLONG LIGHTING

Full of the onthusiasm and exquisite skills of workers, inheriting a hundred years of European dewaxing ancient method of copper casting technology, one hundred percentage handmade exquisite and rich modeling. from design, carving, mold, wax, casting, to the later welding, pickling, polishing, polishing, coloring, assembly and other processes, completely handmade, each product can be used as a unique artistic masterpiece.

A theusand times of manual curving. only for the first theusand and one stunning



the set of the set of





























MD-T202021-8

LIGHT SOURCE:E14\*B/LED







### **PENDANT LIGHTING**

#### MD-T202021-10+5

SIZE:D960\*H950



# WALL LAMP



#### WALL LAMP

#### MB-T1982-5+1

SIZE:D450\*H960 LIGHT SOURCE:E14\*6/LED



#### WALL LAMP

MB-T21126-1 SIZE:W125\*S220\*H900 LIGHT SOURCE/E14\*1/LED



MB-T1979-2 -cotton-

SIZE:W500+S550+H1200 LIGHT SOURCE:E14\*10/LED





et - de - se - de - s

#### WALLLAMP

MB-T18192-3 SIZE:W400\*S160\*H800

LIGHT SOURCE:E14+3/LED

WALLLAMP

MB-T1979-2

SIZE:W390\*S200\*H650

LIGHT SOURCE:E14\*2/LED



MB-T1925-3 \_\_\_\_\_

SIZE:W450\*S250\*H860 LIGHT SOURCE:E14\*3/LED





TABLE LAMP

SIZE:D380\*H730

TABLE LAMP

SIZE:D530\*H1100 LIGHT SOURCE:E1447/LED

TABLE LAMP

MT-T15149-5

SIZE:D450=H800 LIGHT SOURCE:E1445/LED



#### MT-T1746-4+1

SIZE:D400\*H900

LIGHT SOURC