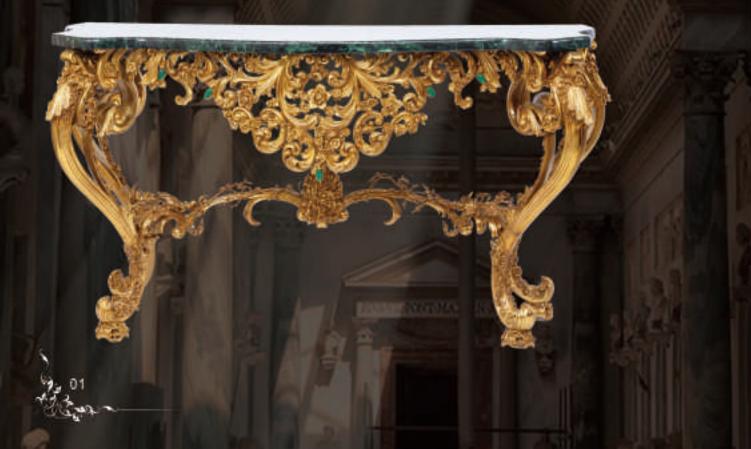

# FAYLONG LIGHTING

Full of the onthusiasm and exquisite skills of workers, inheriting a hundred years of European dewaxing ancient method of copper casting technology, one hundred percentage handmade exquisite and rich modeling. from design, carving, mold, wax, casting, to the later welding, pickling, polishing, polishing, coloring, assembly and other processes, completely handmade, each product can be used as a unique artistic masterpiece.