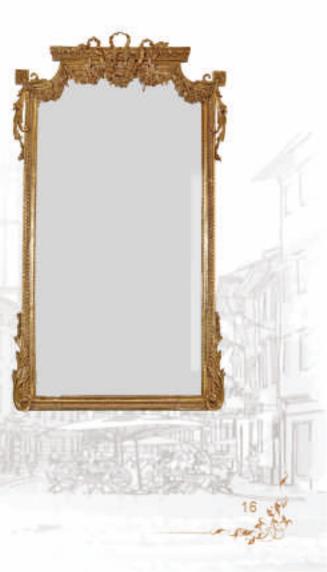

# 

MIRROR

18155

SIZE-0680-H1200

# NOBLE

|   | MIRROR          |   |
|---|-----------------|---|
|   | 1996            |   |
| - | -00 200-        | - |
|   | SIZE:W960*H1550 |   |

-co2000