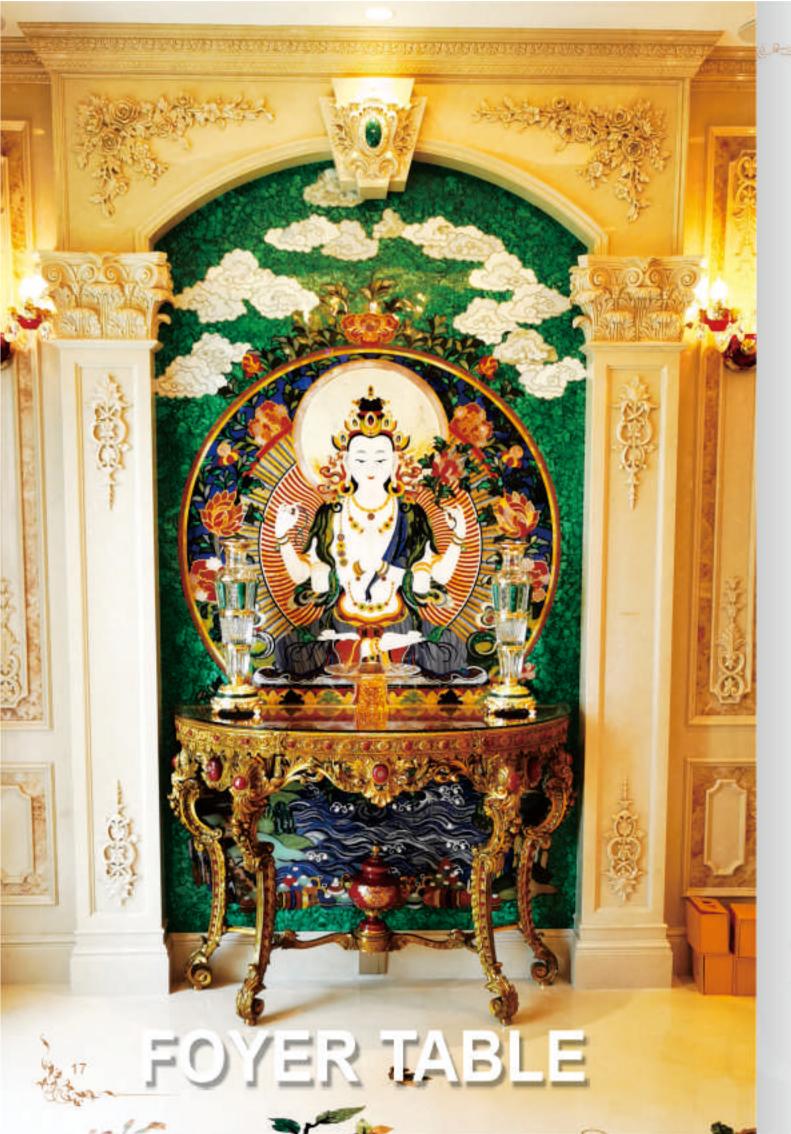

## **BRASS SCREENS**

Faylong Brass Screen

With the heart of a craftsman. Faylong draws the essence of the eastern and western cultures, excavates the classical historical culture, and takes into account the aesthetic of modern people, giving each product a strong cultural connetation