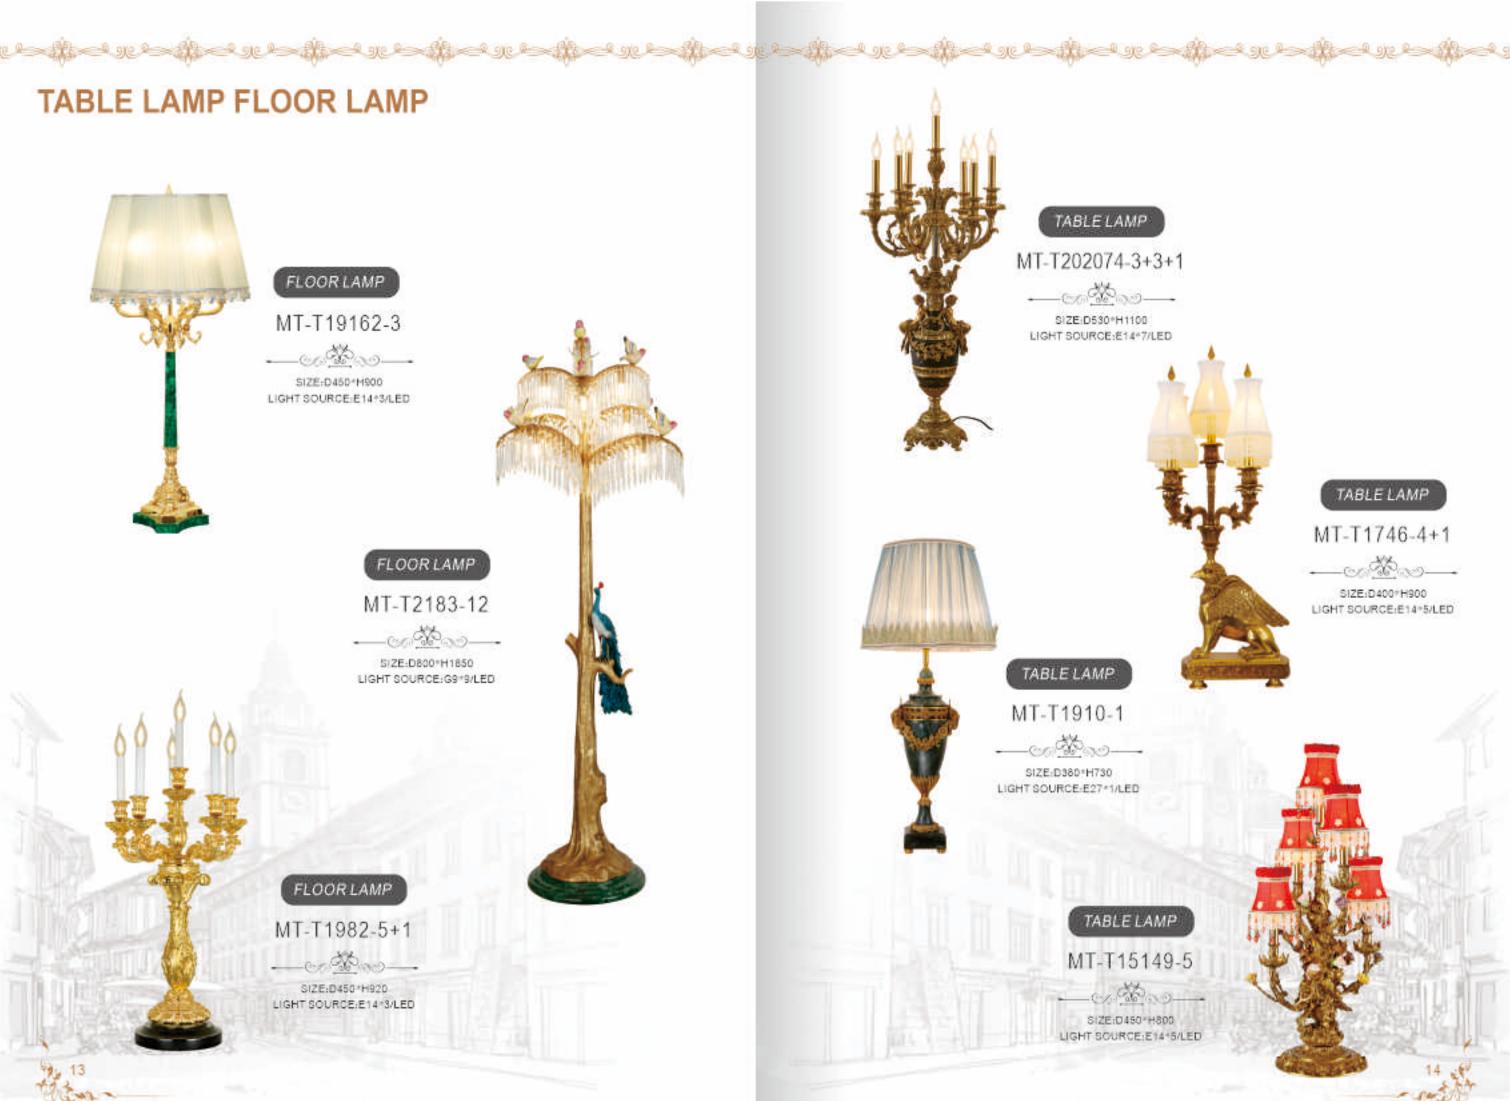

SIZE:W450\*S250\*H860 LIGHT SOURCE:E14\*3/LED

TABLE LAMP

SIZE:D380\*H730

TABLE LAMP

SIZE:D530\*H1100 LIGHT SOURCE:E1447/LED

TABLE LAMP

MT-T15149-5

SIZE:D450=H800 LIGHT SOURCE:E1445/LED

#### MT-T1746-4+1

SIZE:D400\*H900

LIGHT SOURCE:E14\*5/LED