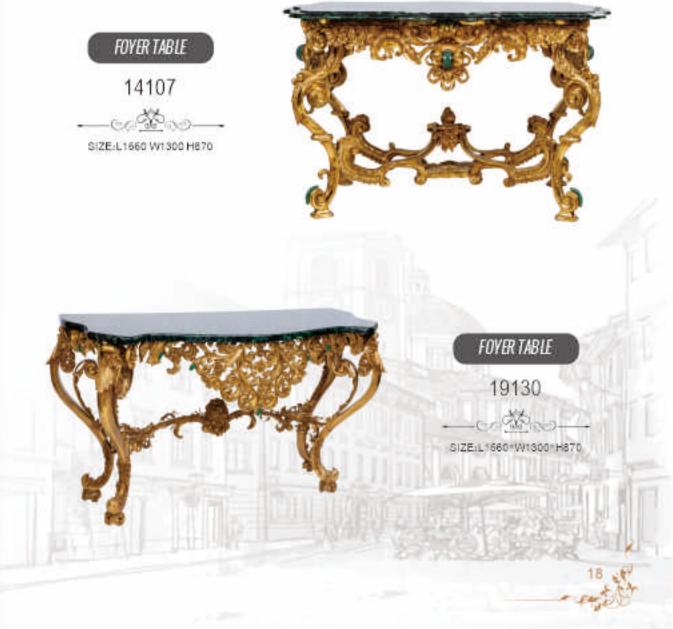

MP

MB-T21126-1 SIZE:W125\*S220\*H900 LIGHT SOURCE/E14\*1/LED



MB-T1979-2 -cotton-

SIZE:W500+S550+H1200 LIGHT SOURCE:E14\*10/LED





et - de - se - de - s

#### WALLLAMP

MB-T18192-3 SIZE:W400\*S160\*H800

LIGHT SOURCE:E14+3/LED

WALLLAMP

MB-T1979-2

SIZE:W390\*S200\*H650

LIGHT SOURCE:E14\*2/LED



MB-T1925-3 \_\_\_\_\_

SIZE:W450\*S250\*H860 LIGHT SOURCE:E14\*3/LED





TABLE LAMP

SIZE:D380\*H730

TABLE LAMP

SIZE:D530\*H1100 LIGHT SOURCE:E1447/LED

TABLE LAMP

MT-T15149-5

SIZE:D450=H800 LIGHT SOURCE:E1445/LED



#### MT-T1746-4+1

SIZE:D400\*H900

LIGHT SOURCE:E14\*5/LED

# 





MIRROR

18155

SIZE-0680-H1200

# NOBLE



|   | MIRROR          |   |
|---|-----------------|---|
|   | 1996            |   |
| - | -00 200-        | - |
|   | SIZE:W960*H1550 |   |









-co2000









# STAIRS

European-aryle bedroom not only luxurious atmosphere, more is comfortatile and romantic. Through the perfect classic line, refinement of the details, to bring the family endless comfortable. toucin in fact, harmony is the highest realm of European style.



Long culture, classic temperament, gorgeous and not exposed, a kind of harmonicus and beautiful state with nature, as if it is growing out of nature.





# Faylong Staircase Handrails









## **BRASS SCREENS**



Faylong Brass Screen

With the heart of a craftsman. Faylong draws the essence of the eastern and western cultures, excavates the classical historical culture, and takes into account the aesthetic of modern people, giving each product a strong cultural connetation