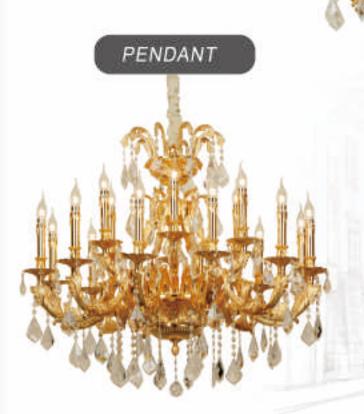

MD-T2020216-10+5

SIZE-D960\*H700 LIGHT SOURCE:E14\*15/LED

PENDANT

SIZE:D800\*H520 LIGHT SOURCE:E14\*8/LED