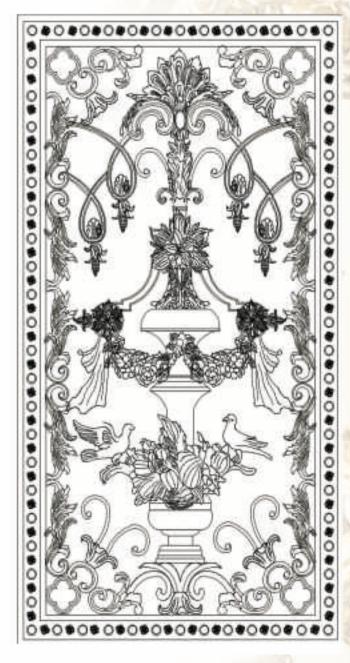

# 

MIRROR

18155

SIZE-0680-H1200

# NOBLE

|   | MIRROR          |   |
|---|-----------------|---|
|   | 1996            |   |
| - | -00 200-        | - |
|   | SIZE:W960*H1550 |   |

-co2000