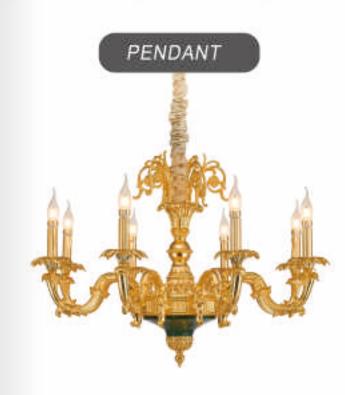

s the finest quality.

20 +Years In Manufacturering experience

2000 +

More than 2000+customer established



#### 100 +

**Country Projects** 

### 6000m<sup>2</sup>

Square Meter Showroom





et all a set







୍ୱ





The tension of art and the impact of vision have been perfectly reflected in the products of Faylong, the ultimate sense of space and three dimensionalthe magnificent temperament outlined by the beautiful lines. is eternal at firstsight.



























## P11-12 🖸





# CONTENTS

# P17-18 🖸

TABLE LAMP, FLOOR LAMP

P01-10 **O** 



# P19-24 O







# ANTIQUE BRASS LIGHTING

Faylong products through the artist's rich imagination tangible and rational presentation. Simple and not vulgar flashy, extravagant and not exposed, only to create eternal classics





MD-T2020216-10+5

SIZE-D960\*H700 LIGHT SOURCE:E14\*15/LED

PENDANT





SIZE:D800\*H520 LIGHT SOURCE:E14\*8/LED



# FAYLONG LIGHTING

Full of the onthusiasm and exquisite skills of workers, inheriting a hundred years of European dewaxing ancient method of copper casting technology, one hundred percentage handmade exquisite and rich modeling. from design, carving, mold, wax, casting, to the later welding, pickling, polishing, polishing, coloring, assembly and other processes, completely handmade, each product can be used as a unique artistic masterpiece.

A theusand times of manual curving. only for the first theusand and one stunning



the set of the set of





























MD-T202021-8

LIGHT SOURCE:E14\*B/LED







### **PENDANT LIGHTING**

#### MD-T202021-10+5

SIZE:D9