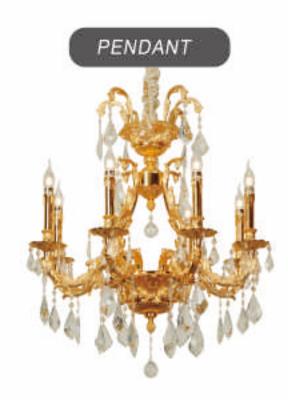

MD-T2020216-10+5

SIZE-D960\*H700 LIGHT SOURCE:E14\*15/LED

PENDANT

SIZE:D800\*H520 LIGHT SOURCE:E14\*8/LED