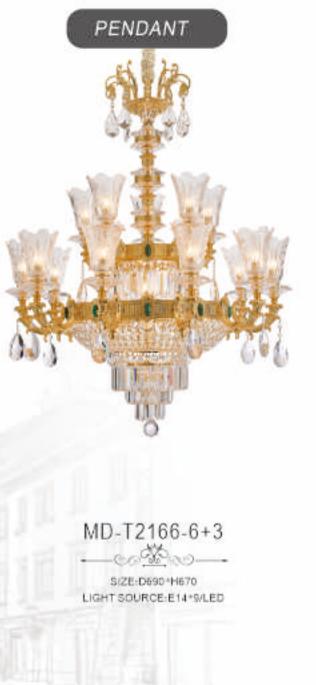

ngible and rational presentation. Simple and not vulgar flashy, extravagant and not exposed, only to create eternal classics





MD-T2020216-10+5

SIZE-D960\*H700 LIGHT SOURCE:E14\*15/LED

PENDANT





SIZE:D800\*H520 LIGHT SOURCE:E14\*8/LED



# FAYLONG LIGHTING

Full of the onthusiasm and exquisite skills of workers, inheriting a hundred years of European dewaxing ancient method of copper casting technology, one hundred percentage handmade exquisite and rich modeling. from design, carving, mold, wax, casting, to the later welding, pickling, polishing, polishing, coloring, assembly and other processes, completely handmade, each product can be used as a unique artistic masterpiece.

A theusand times of manual curving. only for the first theusand and one stunning



the set of the set of





























MD-T202021-8

LIGHT SOURCE:E14\*B/LED







### **PENDANT LIGHTING**

#### MD-T202021-10+5

SIZE:D960\*H950



# WALL LAMP



#### WALL LAMP

#### MB-T1982-5+1

SIZE:D450\*H960 LIGHT SOURCE:E14\*6/LED



#### WALL LAMP

MB-T21126-1 SIZE:W125\*S220\*H900 LIGHT SOURCE/E14\*1/LED



MB-T1979-2 -cotton-

SIZE:W500+S550+H1200 LIGHT SOURCE:E14\*10/LED





et - de - se - de - s

#### WALLLAMP

MB-T18192-3 SIZE:W400\*S160\*H800

LIGHT SOURCE:E14+3/LED

WALLLAMP

MB-T1979-2

SIZE:W390\*S200\*H650

LIGHT SOURCE:E14\*2/LED



MB-T1925-3 \_\_\_\_\_

SIZE:W450\*S250\*H860 LIGHT SOURCE:E14\*3/LED





TABLE LAMP

SIZE:D380\*H730

TABLE LAMP

SIZE:D530\*H1100 LIGHT SOURCE:E1447/LED

TABLE LAMP

MT-T15149-5

SIZE:D450=H800 LIGHT SOURCE:E1445/LED



#### MT-T1746-4+1

SIZE:D40