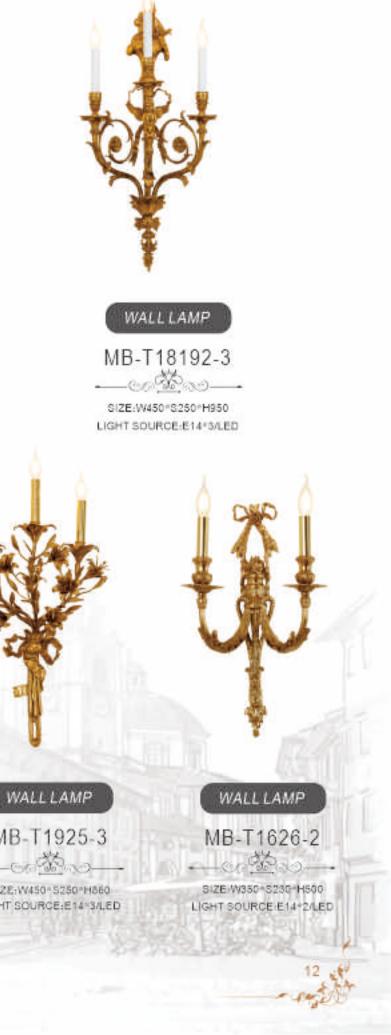

#### WALLLAMP

MB-T18192-3 SIZE:W400\*S160\*H800

LIGHT SOURCE:E14+3/LED

WALLLAMP

MB-T1979-2

SIZE:W390\*S200\*H650

LIGHT SOURCE:E14\*2/LED

MB-T1925-3 \_\_\_\_\_