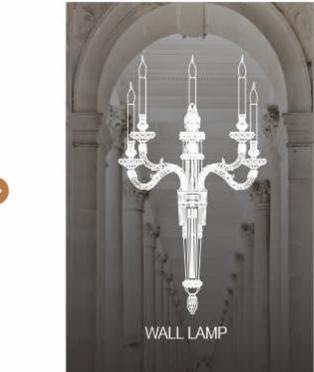

# WALL LAMP

#### WALL LAMP

#### MB-T1982-5+1

SIZE:D450\*H960 LIGHT SOURCE:E14\*6/LED

#### WALL LAMP

MB-T21126-1 SIZE:W125\*S220\*H900 LIGHT SOURCE/E14\*1/LED

MB-T1979-2 -cotton-

SIZE:W500+S550+H1200 LIGHT SOURCE:E14\*10/LED

et - de - se - de - s

#### WALLLAMP

MB-T18192-3 SIZE:W400\*S160\*H800

LIGHT SOURCE:E14+3/LED

WALLLAMP

MB-T1979-2

SIZE:W390\*S200\*H650

LIGHT SOURCE:E14\*2/LED

MB-T1925-3 \_\_\_\_\_