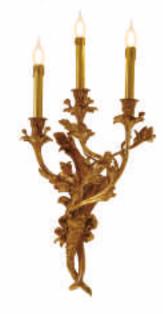

thod of copper casting technology, one hundred percentage handmade exquisite and rich modeling. from design, carving, mold, wax, casting, to the later welding, pickling, polishing, polishing, coloring, assembly and other processes, completely handmade, each product can be used as a unique artistic masterpiece.

A theusand times of manual curving. only for the first theusand and one stunning



the set of the set of





























MD-T202021-8

LIGHT SOURCE:E14\*B/LED







### **PENDANT LIGHTING**

#### MD-T202021-10+5

SIZE:D960\*H950



# WALL LAMP



#### WALL LAMP

#### MB-T1982-5+1

SIZE:D450\*H960 LIGHT SOURCE:E14\*6/LED



#### WALL LAMP

MB-T21126-1 SIZE:W125\*S220\*H900 LIGHT SOURCE/E14\*1/LED



MB-T1979-2 -cotton-

SIZE:W500+S550+H1200 LIGHT SOURCE:E14\*10/LED





et - de - se - de - s

#### WALLLAMP

MB-T18192-3 SIZE:W400\*S160\*H800

LIGHT SOURCE:E14+3/LED

WALLLAMP

MB-T1979-2

SIZE:W390\*S200\*H650

LIGHT SOURCE:E14\*2/LED



MB-T1925-3 \_\_\_\_\_

SIZE:W450\*S250\*H860 LIGHT SOURCE:E14\*3/LED





TABLE LAMP

SIZE:D380\*H730

TABLE LAMP

SIZE:D530\*H1100 LIGHT SOURCE:E1447/LED

TABLE LAMP

MT-T15149-5

SIZE:D450=H800 LIGHT SOURCE:E1445/LED



#### MT-T1746-4+1

SIZE:D400\*H900

LIGHT SOURCE:E14\*5/LED

# 





MIRROR

18155

SIZE-0680-H1200

# NOBLE



|   | MIRROR          |   |
|---|-----------------|---|
|   | 1996            |   |
| - | -00 200-        | - |
|   | SIZE:W960*H1550 |   |









-co2000









# STAIRS

European-aryle bedroom not only luxurious atmosphere, more is comfortatile and romantic. Through the perfect classic li