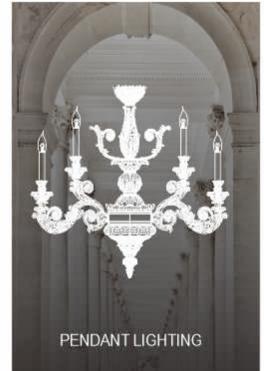

For over 20 years, the company has been researching, designing and producing lighting and brass staircase.

> Our products can be found in buildings as diverse as Royal palaces, museums, and grand hotels to townhouses and recreation club.

Whether a standard or a bespoke light fitting or staircase, Faylong offers the finest quality.

20 +Years In Manufacturering experience

2000 +

More than 2000+customer established



#### 100 +

**Country Projects** 

### 6000m<sup>2</sup>

Square Meter Showroom





et all a set







୍ୱ





The tension of art and the impact of vision have been perfectly reflected in the products of Faylong, the ultimate sense of space and three dimensionalthe magnificent temperament outlined by the beautiful lines. is eternal at firstsight.



























## P11-12 🖸





# CONTENTS

# P17-18 🖸

TABLE LAMP, FLOOR LAMP

P01-10 **O** 



# P19-24 O







# ANTIQUE BRASS LIGHTING

Faylong products through the artist's rich imagination tangible and rational presentation. Simple and not vulgar flashy, extravagant and not exposed, only to create eternal classics





MD-T2020216-10+5

SIZE-D960\*H700 LIGHT SOURCE:E14\*15/LED

PENDANT





SIZE:D800\*H520 LIGHT SOURCE:E14\*8/LED



# FAYLONG LIGHTING

Full of the onthusiasm and exquisite skills of workers, inheriting a hundred years of European dewaxing ancient method of copper casting technology, one hundred percentage handmade exquisite and rich modeling. from design, carving, mold, wax, casting, to the later welding, pickling, polishing, polishing, coloring, assembly and other processes, com