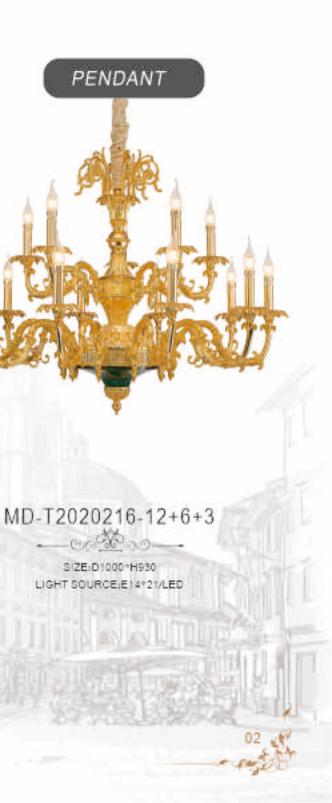

MD-T2020216-10+5

SIZE-D960\*H700 LIGHT SOURCE:E14\*15/LED

PENDANT

SIZE:D800\*H520 LIGHT SOURCE:E14\*8/LED