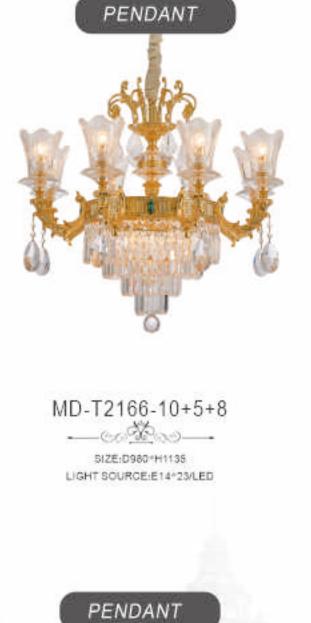

ible and rational presentation. Simple and not vulgar flashy, extravagant and not exposed, only to create eternal classics





MD-T2020216-10+5

SIZE-D960\*H700 LIGHT SOURCE:E14\*15/LED

PENDANT





SIZE:D800\*H520 LIGHT SOURCE:E14\*8/LED



# FAYLONG LIGHTING

Full of the onthusiasm and exquisite skills of workers, inheriting a hundred years of European dewaxing ancient method of copper casting technology, one hundred percentage handmade exquisite and rich modeling. from design, carving, mold, wax, casting, to the later welding, pickling, polishing, polishing, coloring, assembly and other processes, completely handmade, each product can be used as a unique artistic masterpiece.

A theusand times of manual curving. only for the first theusand and one stunning



the set of the set of





























MD-T202021-8

LIGHT SOURCE:E14\*B/LED







### **PENDANT LIGHTING**

#### MD-T202021-10+5

SIZE:D960\*H950



# WALL LAMP



#### WALL LAMP

#### MB-T1982-5+1

SIZE:D450\*H960 LIGHT SOURCE:E14\*6/LED



#### WALL LAMP

MB-T21126-1 SIZE:W125\*S220\*H900 LIGHT SOURCE/E14\*1/LED



MB-T1979-2 -cotton-

SIZE:W500+S550+H1200 LIGHT SOURCE:E14\*10/LED





et - de - se - de - s

#### WALLLAMP

MB-T18192-3 SIZE:W400\*S160\*H800

LIGHT SOURCE:E14+3/LED

WALLLAMP

MB-T1979-2

SIZE:W390\*S200\*H650

LIGHT SOURCE:E14\*2/LED



MB-T1925-3 \_\_\_\_\_

SIZE:W450\*S250\*H860 LIGHT SOURCE:E14\*3/LED





TABLE LAMP

SIZE:D380\*H730

TABLE LAMP

SIZE:D530\*H1100 LIGHT SOURCE:E1447/LED

TABLE LAMP

MT-T15149-5

SIZE:D450=H800 LIGHT SOURCE:E1445/LED



#### MT-T1746-4+1

SIZE:D400\